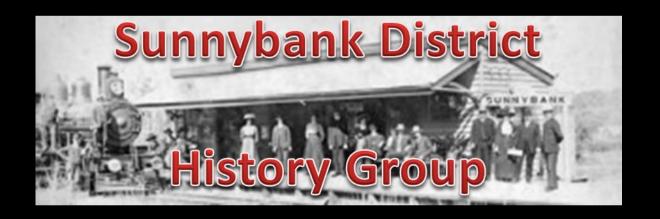

## History of Our Lady of Lourdes Catholic Church

1938-2016

Celine Goh

1. OLOL Church 1938 Opening

2. OLOL Church 1938 Opening (Side View)

5. Sunnybank Convent School, Opening, 1952

6. First Students, Sunnybank Convent School, 1952